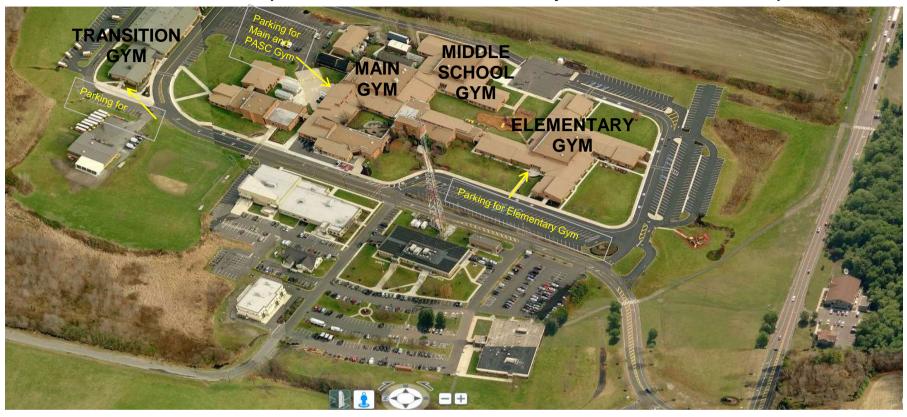

## BURLINGTON COUNTY SPECIAL SERVICES COMPLEX

20 Pioneer Blvd, Westampton, NJ 08060

Gym Locations on Campus

- MAIN GYM (Central) Located around back of school, Enter thru Door 15, Gym is to the left.
- MIDDLE SCHOOL GYM Park in back of school, Enter thru Door 15, walk down hall past pool. Turn Left, gym down on right.
- ELEMENTARY GYM (OLD SOUTH GYM) Located in front of school, Enter thru Door 32, gym straight ahead...
- TRANSITION GYM (Old JR/SR GYM) (Back Building) Enter thru main doors, turn right, gym on left.