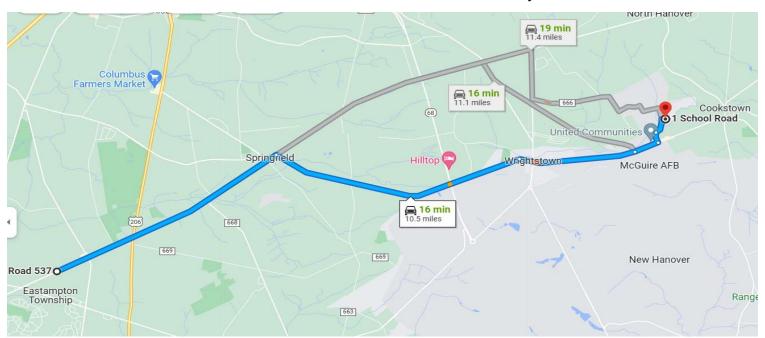

## Endeavour Elementary School - Directions 1 School Rd. - McGuire AFB, 08641

## 16 min (10.5 miles)

via Monmouth Rd and Saylors Pond Rd Best route now due to traffic conditions

A This route has restricted usage or private roads.

This school IS NOT actually located on Joint Base, so there is no need for special Base access this season. When you turn on S. Bolling, you will just drive around the barriers slowly and continue towards school.

## County Rd 537

Eastampton Township, NJ

† Head northeast on Monmouth Rd toward Smithville Rd

3.9 mi

Turn right onto Saylors Pond Rd

4.0 mi

↑ Continue onto W Main St

1.8 mi

↑ Continue onto Cookstown-Wrightstown Rd/Wrightstown Cookstown Rd

0.4 mi

Turn left onto S Bolling Blvd

0.2 mi

Turn right onto School Rd

A Restricted usage road

1 Destination will be on the right

0.3 mi