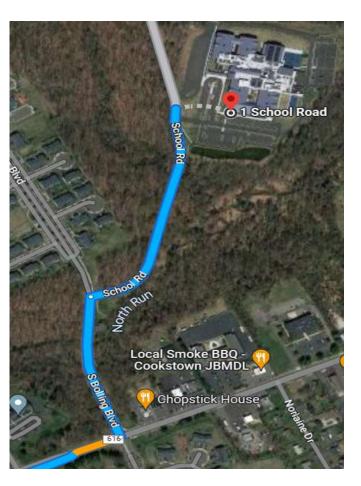

## 16 min (10.5 miles)

via Monmouth Rd and Saylors Pond Rd Best route now due to traffic conditions

A This route has restricted usage or private roads.

This school IS NOT actually located on Joint Base, so there is no need for special Base access this season. When you turn on S. Bolling, you will just drive around the barriers slowly and continue towards school.

↑ Continue onto Cookstown-Wrightstown Rd/Wrightstown Cookstown Rd

0.4 mi

Turn left onto S Bolling Blvd

0.2 mi

Turn right onto School Rd

A Restricted usage road

1 Destination will be on the right

0.3 mi