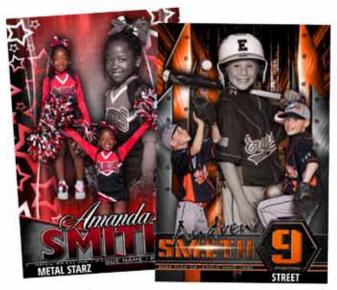

## **Metallic Posters**

Our poster designs can be customized to match any uniform. Most styles suitable for all sports. See our website or Picture Day display.

3 Pose Action Poster: 12x18 (AP1) or 20x30 (AP2) customized three pose poster. Mounting and framing available. Please see our secretary! Additional photos must be taken for action posters.