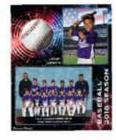

## **Metallic Posters**

Our poster designs can be customized to match any uniform. Most styles suitable for all sports. See our website or Picture Day display.

3 Pose Action Poster: 12x18 (AP1) or 20x30 (AP2) customized three pose poster. Mounting and framing available. Please see our secretary! Additional photos must be taken for action posters.